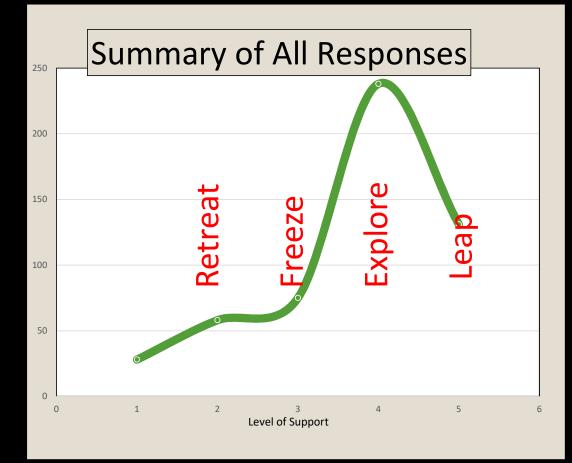

- Retreat
- Freeze
- Leap
- Explore

What are the frog's choices?

- Retreat
- Freeze
- Leap
- Explore

What are the frog's choices?

- Retreat
- Freeze
- Leap
- Explore

What are the frog's choices?

- Retreat
- Freeze
- Leap
- Explore

### RESULTS

- There are several findings identified so far
- Nothing is too scary the direction you have given EDGE with your responses is quite clear.
- Early in 2019 you will be hearing from your council as some of the initiatives are implemented

Summary of 530 Responses

What are the frog's choices if translated back to Frog basics?

- Retreat
- Freeze
- Explore
- Leap

Summary of 530 Responses

What are the frog's choices if translated back to Frog basics?

- Retreat
- Freeze
- Explore
- Leap