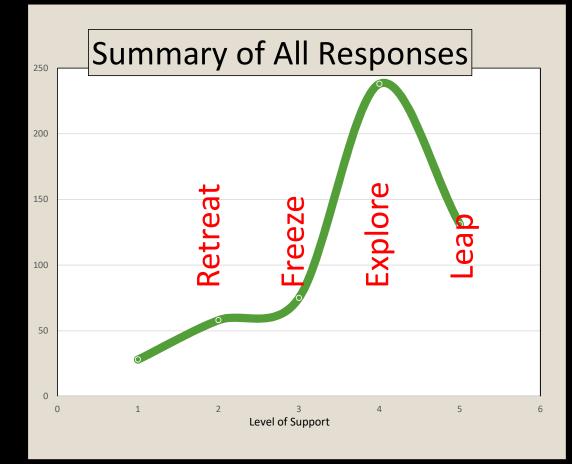

- Retreat
- Freeze
- Leap
- Explore

What are the frog's choices?

- Retreat
- Freeze
- Leap
- Explore

What are the frog's choices?

- Retreat
- Freeze
- Leap
- Explore

What are the frog's choices?

- Retreat
- Freeze
- Leap
- Explore

### RESULTS

- There are several findings identified so far
- Nothing is too scary the direction you have given EDGE with your responses is quite clear.
- Early in 2019 you will be hearing from your council as some of the initiatives are implemented

Summary of 530 Responses

What are the frog's choices if translated back to Frog basics?

- Retreat
- Freeze
- Explore
- Leap

Summary of 530 Responses

What are the frog's choices if translated back to Frog basics?

- Retreat
- Freeze
- Explore
- Leap