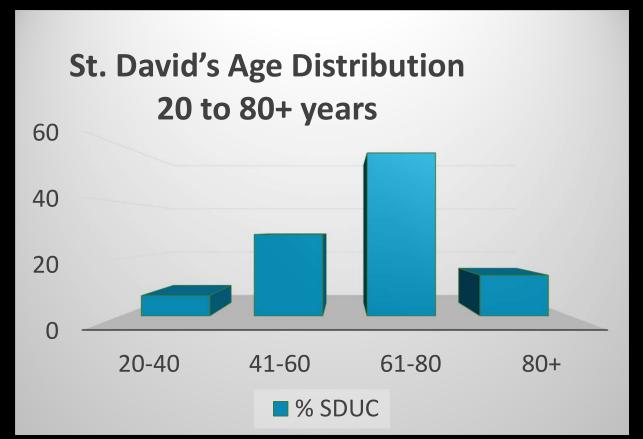

## Firstly - Who are we?

The individuals interviewed are believed to be a cross-section of our adult congregation

 SDUC Mean age (20+) is 63.7 years

The individuals interviewed are believed to be a cross-section of our adult congregation

# Comparing SDUC with the City of Calgary

Could this be a problem?

- SDUC Mean age is
  63.7 years
- City of Calgary Mean age is 46.7 yrs.
- A difference of 17 years