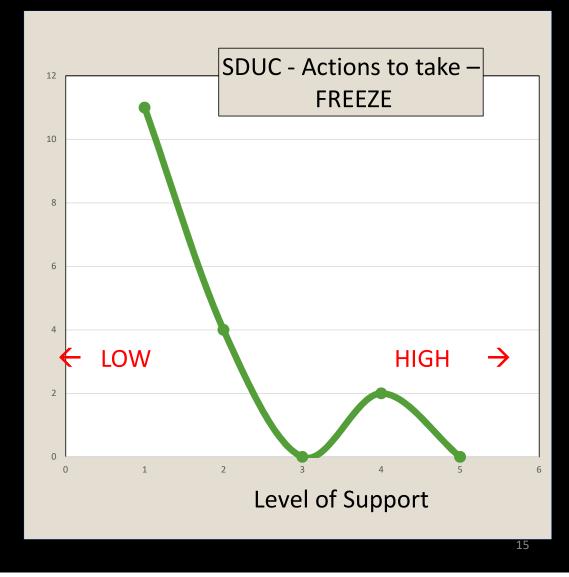

# RESULTS

Each answer was ranked on a 5 point scale where the level of support:

> 1 = LOW 2 = MOD.LOW 3 = MODERATE 4 = MOD.HIGH 5 = HIGH

- Retreat
- Freeze
- Leap
- Explore

What are the frog's choices?

- Retreat
- Freeze
- Leap
- Explore

What are the frog's choices?

- Retreat
- Freeze
- Leap
- Explore

What are the frog's choices?

- Retreat
- Freeze
- Leap
- Explore

Summary of 530 Responses

What are the frog's choices if translated back to Frog basics?

- Retreat
- Freeze
- Explore
- Leap

Summary of 530 Responses

What are the frog's choices if translated back to Frog basics?

- Retreat
- Freeze
- Explore
- Leap

### Key Words From Questions and # of Responses

| 1. | Retreat        | 13 |
|----|----------------|----|
| 2. | Freeze         | 17 |
| 3. | Leap           | 13 |
| 4. | Explore        | 27 |
| 5. | Experimental   | 32 |
| 6. | Mystical       | 26 |
| 7. | Denominational | 21 |
| 8. | Missional      | 27 |
| 9. | Technical      | 27 |