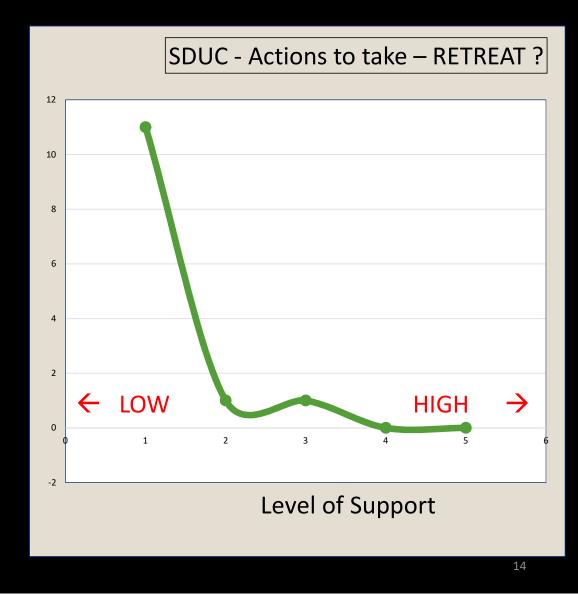

# RESULTS

Each answer was ranked on a 5 point scale where the level of support:

> 1 = LOW 2 = MOD.LOW 3 = MODERATE 4 = MOD.HIGH 5 = HIGH

- Retreat
- Freeze
- Leap
- Explore

What are the frog's choices?

- Retreat
- Freeze
- Leap
- Explore

What are the frog's choices?

- Retreat
- Freeze
- Leap
- Explore

What are the frog's choices?

- Retreat
- Freeze
- Leap
- Explore

Summary of 530 Responses

What are the frog's choices if translated back to Frog basics?

- Retreat
- Freeze
- Explore
- Leap

Summary of 530 Responses

What are the frog's choices if translated back to Frog basics?

- Retreat
- Freeze
- Explore
- Leap

### Key Words From Questions and # of Responses

| 1. | Retreat        | 13 |
|----|----------------|----|
| 2. | Freeze         | 17 |
| 3. | Leap           | 13 |
| 4. | Explore        | 27 |
| 5. | Experimental   | 32 |
| 6. | Mystical       | 26 |
| 7. | Denominational | 21 |
| 8. | Missional      | 27 |
| 9. | Technical      | 27 |