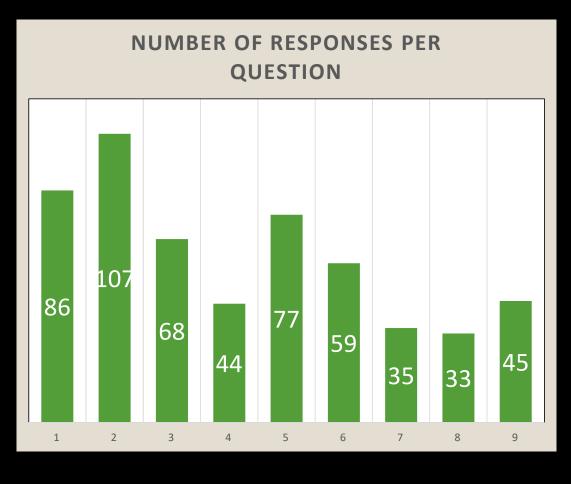

#### **Results for 9 questions**

- resulted in 530 responses
- With 757 ideas, recommendations and directions
- The average response was 12 words
- Resulting in a database of 8800 words

What are the frog's choices?