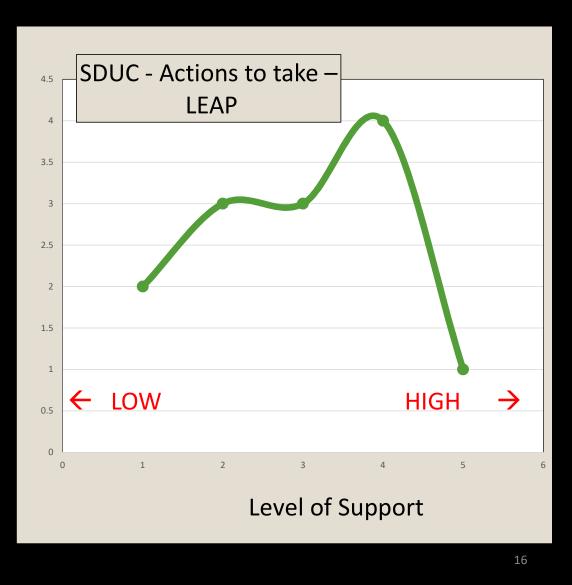

- Retreat
- Freeze
- Leap
- Explore

What are the frog's choices?

- Retreat
- Freeze
- Leap
- Explore

What are the frog's choices?

- Retreat
- Freeze
- Leap
- Explore

What are the frog's choices?

- Retreat
- Freeze
- Leap
- Explore

Summary of 530 Responses

What are the frog's choices if translated back to Frog basics?

- Retreat
- Freeze
- Explore
- Leap

Summary of 530 Responses

What are the frog's choices if translated back to Frog basics?

- Retreat
- Freeze
- Explore
- Leap