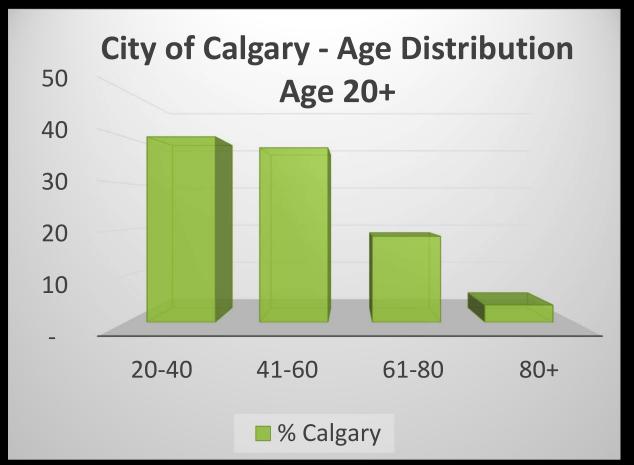

 City of Calgary Mean age (20+) is
 46.7 yrs.

# Comparing SDUC with the City of Calgary

Could this be a problem?

- SDUC Mean age is
  63.7 years
- City of Calgary Mean age is 46.7 yrs.
- A difference of 17 years