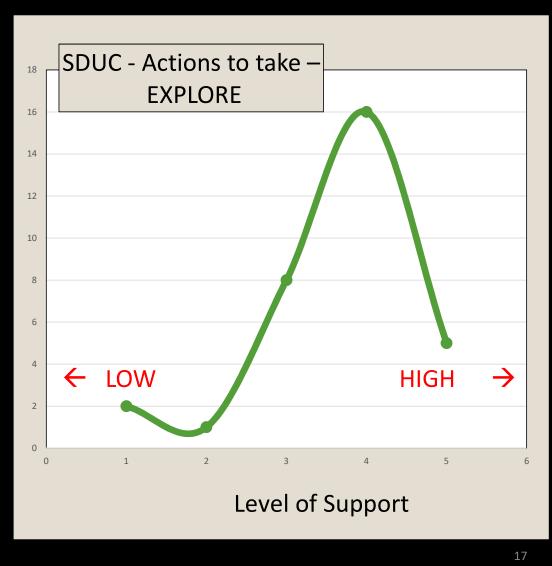

- Retreat
- Freeze
- Leap
- Explore

What are the frog's choices?

- Retreat
- Freeze
- Leap
- Explore

What are the frog's choices?

- Retreat
- Freeze
- Leap
- Explore

What are the frog's choices?

- Retreat
- Freeze
- Leap
- Explore

Summary of 530 Responses

What are the frog's choices if translated back to Frog basics?

- Retreat
- Freeze
- Explore
- Leap

Summary of 530 Responses

What are the frog's choices if translated back to Frog basics?

- Retreat
- Freeze
- Explore
- Leap