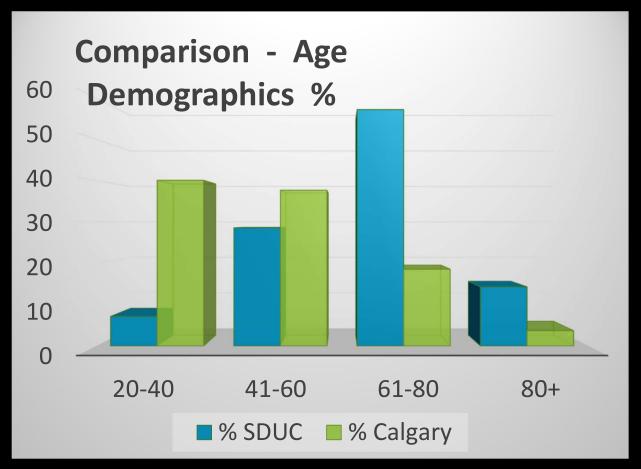

## Firstly - Who are we?

The individuals interviewed are believed to be a cross-section of our adult congregation

 SDUC Mean age (20+) is 63.7 years

The individuals interviewed are believed to be a cross-section of our adult congregation

 City of Calgary Mean age (20+) is
 46.7 yrs.

# Comparing SDUC with the City of Calgary

Could this be a problem?

- SDUC Mean age is
  63.7 years
- City of Calgary Mean age is 46.7 yrs.
- A difference of 17 years